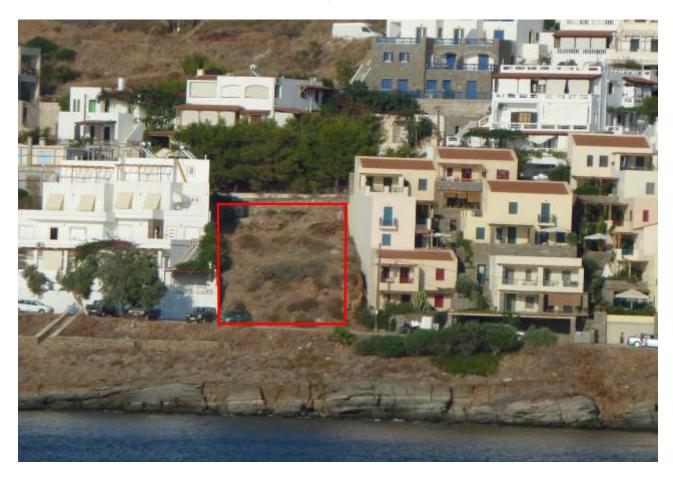

# SALE SEASIDE LAND ISLAND OF KEA/TZIA



#### **KEA/TZIA - AN ISLAND CLOSE TO ATHENS**



The island of Kea/Tzia is close to Athens. At the port of Lavrion, there are a a lot of ship schedules to Tzia daily, within one hour

#### KATOPSIS OF THE AREA



Seaside land 400sm in the area of Gialiskari, which is located 2km from the port and 5 min on foot from the famous Vourkari

#### LAND KATOPSIS



Seaside land 400sm, which can be built legally, in the area of Gialiskari and building factor 0.80

### **CLOSEST BEACH - GIALISKARI BEACH**



The closest beach is Gialiskari beach, which is just 3 min on foot

## PICTURE OF THE LAND



### PICTURE OF THE LAND



## VIEW FROM THE LAND



### **AMPHITHEATRIC - SEASIDE LAND**



- Seaside
- Amphitheatric
- 400sm / Legally built
- 0.80 Building Factor