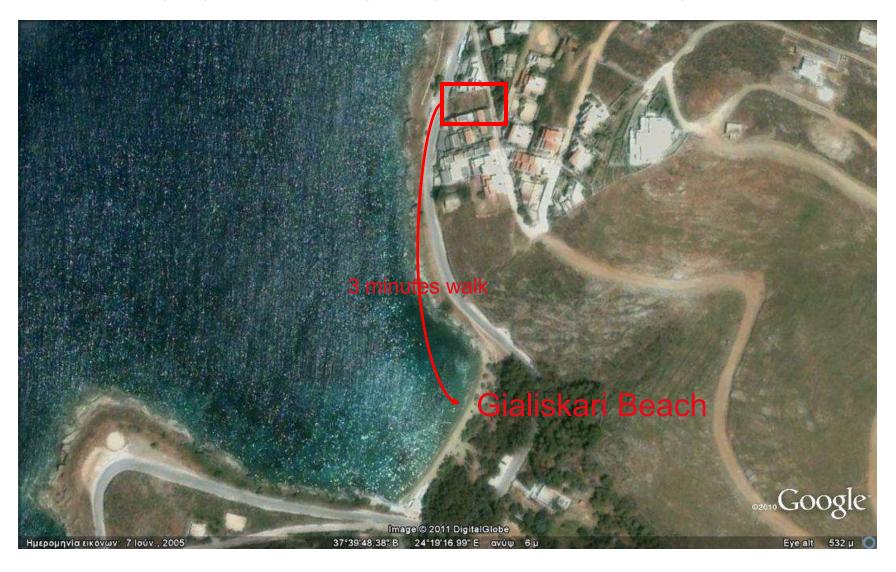

#### KATOPSIS OF THE AREA

Seaside land 400sm in the area of Gialiskari, which is located 2km from the port and 5 min on foot from the famous Vourkari

### **CLOSEST BEACH - GIALISKARI BEACH**

The closest beach is Gialiskari beach, which is just 3 min on foot