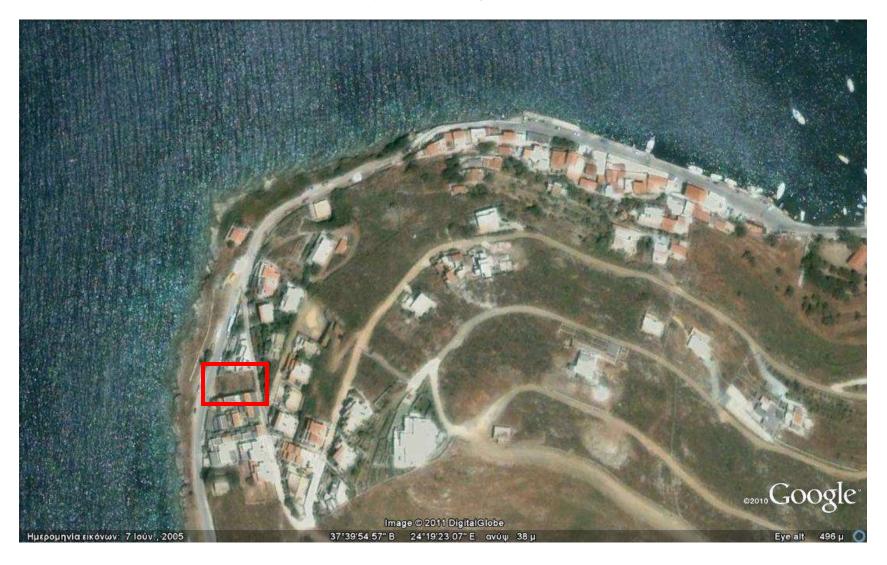

#### LAND KATOPSIS

Seaside land 400sm, which can be built legally, in the area of Gialiskari and building factor 0.80