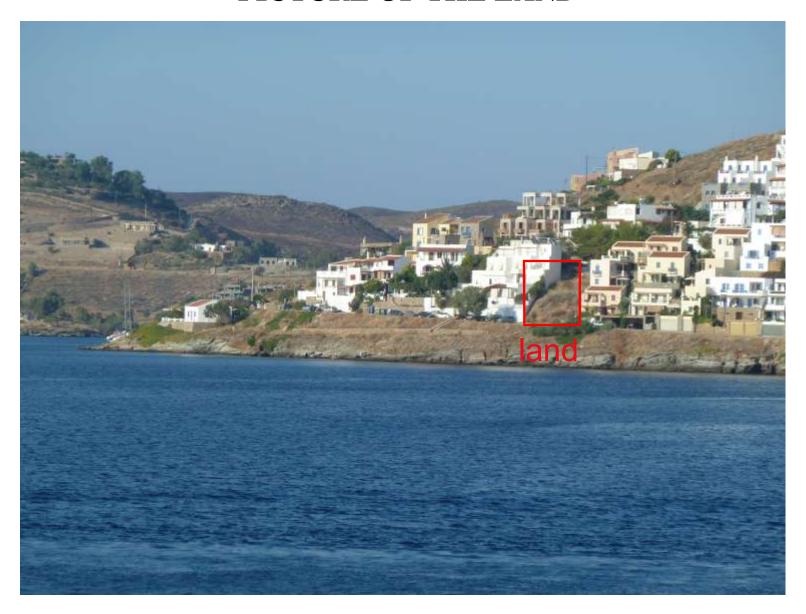

# SALE SEASIDE LAND ISLAND OF KEA/TZIA



#### **KEA/TZIA - AN ISLAND CLOSE TO ATHENS**



The island of Kea/Tzia is close to Athens. At the port of Lavrion, there are a a lot of ship schedules to Tzia daily, within one hour

#### KATOPSIS OF THE AREA



Seaside land 400sm in the area of Gialiskari, which is located 2km from the port and 5 min on foot from the famous Vourkari

#### LAND KATOPSIS



Seaside land 400sm, which can be built legally, in the area of Gialiskari and building factor 0.80

### **CLOSEST BEACH - GIALISKARI BEACH**



The closest beach is Gialiskari beach, which is just 3 min on foot

## PICTURE OF THE LAND



### PICTURE OF THE LAND



## VIEW FROM THE LAND



### **AMPHITHEATRIC - SEASIDE LAND**



- Seaside
- Amphitheatric
- 400sm / Legally built
- 0.80 Building Factor