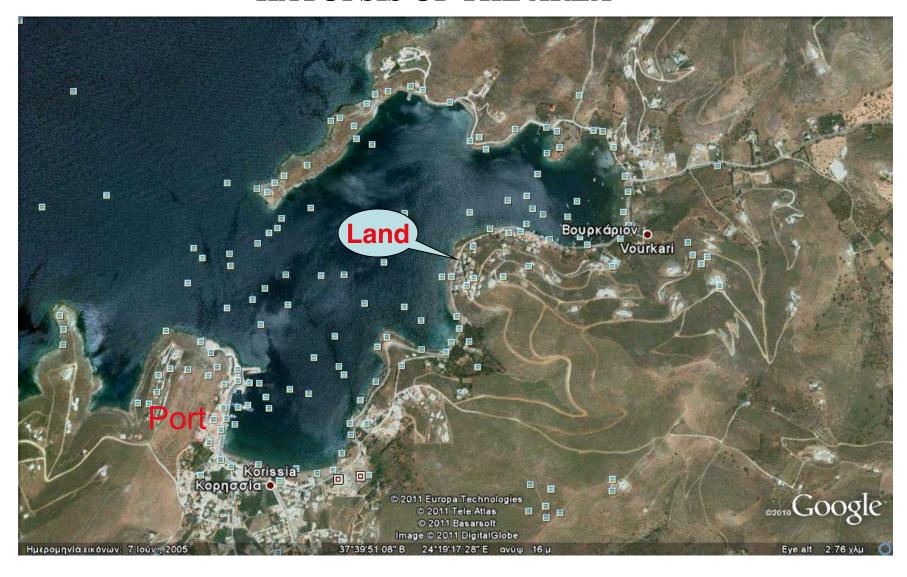

#### KATOPSIS OF THE AREA

Seaside land 400sm in the area of Gialiskari, which is located 2km from the port and 5 min on foot from the famous Vourkari