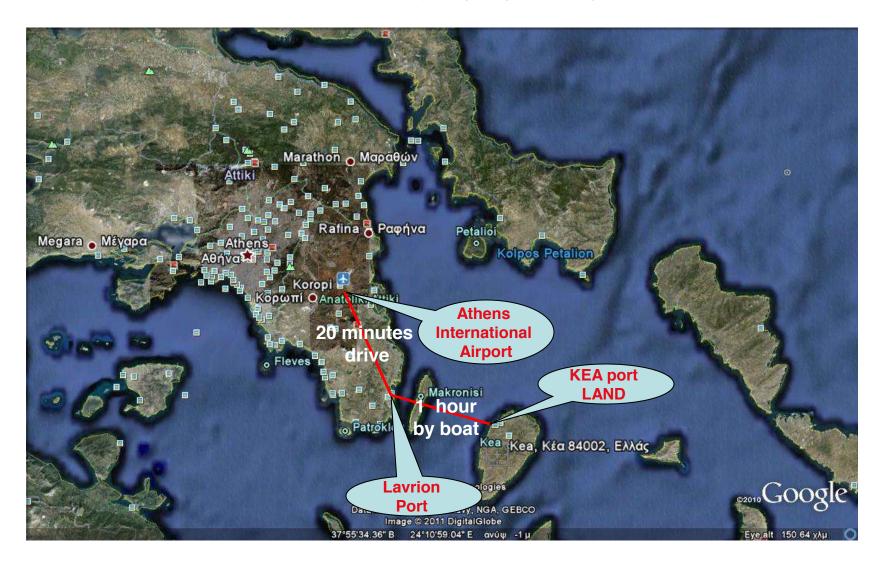

#### **KEA/TZIA - AN ISLAND CLOSE TO ATHENS**

The island of Kea/Tzia is close to Athens. At the port of Lavrion, there are a a lot of ship schedules to Tzia daily, within one hour